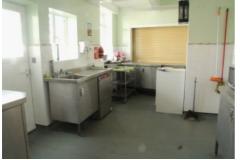

# Kitchen - adjacent to the Hall

The kitchen is fully equipped with crockery and cutlery. It has a microwave, kettle, urn, electric cooker and access to the Hall through the serving hatch.

The use of the kitchen for serving drinks and food is free, however using the kitchen for cooking costs an extra £5.

Size approx.: 3m x 6.8m