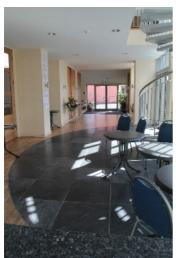

# **Church Foyer**

The church foyer can be used for meetings and can accommodate roughly 20 people. Hire of the foyer includes use of a kitchenette and fully accessible toilets.

Size approx.: 15.2m x 4m

All users £20 per hour