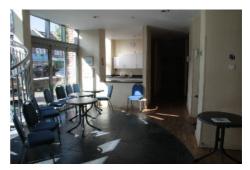

# **Church Foyer**

The church foyer can be used for meetings and can accommodate roughly 20 people. Hire of the foyer includes use of a kitchenette and fully accessible toilets.

Size approx.: 15.2m x 4m

All users £20 per hour