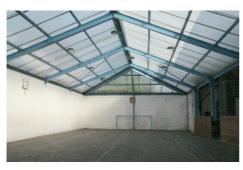

### **Sports Arena**

The Sports Arena is a large covered area which is available for many sports activities and can be used for table sales.

Size approx.: 9.3m x 23.9m

Existing regular users Occasional users £20 per hour £25 per hour