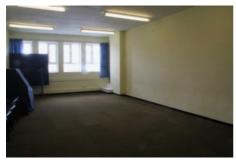

# **Church Foyer**

The church foyer can be used for meetings and can accommodate roughly 20 people. Hire of the foyer includes use of a kitchenette and fully accessible toilets.

Size approx.: 15.2m x 4m

All users £20 per hour