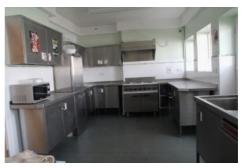

# Kitchen - adjacent to the Hall

The kitchen is fully equipped with crockery and cutlery. It has a microwave, kettle, urn, electric cooker and access to the Hall through the serving hatch.

The use of the kitchen for serving drinks and food is free, however using the kitchen for cooking costs an extra £5.

Size approx.: 3m x 6.8m