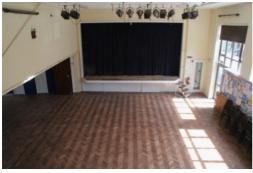

#### Hall

The Hall has a stage (mainly used for storage) chairs, tables and access to the kitchen through a serving hatch. It can accommodate roughly 80 people.

It has a door leading to the Sports Arena.

There are disabled toilets and baby changing facilities.

Size approx.: 12m x 10.3m

Existing regular users £20 per hour

Occasional users £25 per hour