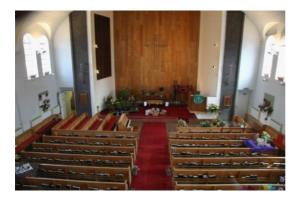

#### Church

The main worship space of the church seats roughly 100 people. The area is fully accessible and includes use of toilet facilities and kitchenette in the foyer. There is an audio visual system including a screen. There is also a piano.

Size approx.: 13.4m x 12.4m

Existing regular users Occasional users £20 per hour £25 per hour