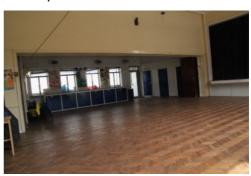

#### Hall

The Hall has a stage (mainly used for storage) chairs, tables and access to the kitchen through a serving hatch. It can accommodate roughly 80 people.

It has a door leading to the Sports Arena.

There are disabled toilets and baby changing facilities.

Size approx.: 12m x 10.3m

Existing regular users £20 per hour

Occasional users £25 per hour