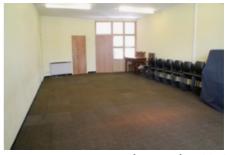

#### **Dome Room**

Size approx.: 9.4m x 4.8m All users £20 per hour

The Dome Room is upstairs (no disabled access) and is carpeted. It has chairs and a table and can accommodate roughly 30 people. It can be used in many different ways.