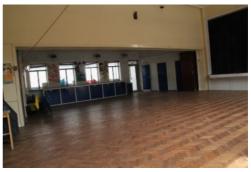

### Hall

The Hall has a stage (mainly used for storage) chairs, tables and access to the kitchen through a serving hatch. It can accommodate roughly 80 people.

It has a door leading to the Sports Arena.

There are disabled toilets and baby changing facilities.

Size approx.: 12m x 10.3m

Existing regular users £30 per hour Occasional users £35per hour