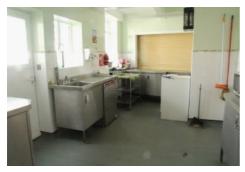

### Kitchen - adjacent to the Hall

The kitchen is fully equipped with crockery and cutlery. It has a microwave, kettle, urn, electric cooker and access to the Hall through the serving hatch.

The use of the kitchen for serving drinks and food is free, however using the kitchen for cooking costs an extra £5.