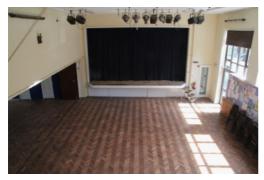

### Hall

The Hall has a stage (mainly used for storage) chairs, tables and access to the kitchen through a serving hatch. It can accommodate roughly 80 people.

It has a door leading to the Sports Arena.

There are disabled toilets and baby changing facilities.

Size approx.: 12m x 10.3m

Existing regular users £30 per hour Occasional users £35per hour