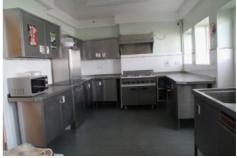

### Kitchen - adjacent to the Hall

The kitchen is fully equipped with crockery and cutlery. It has a microwave, kettle, urn, electric cooker and access to the Hall through the serving hatch.

The use of the kitchen for serving drinks and food is free, however using the kitchen for cooking costs an extra £5.