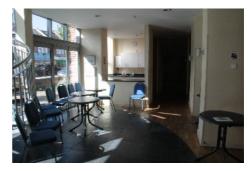

### Kitchen - adjacent to the Hall

The kitchen is fully equipped with crockery and cutlery. It has a microwave, kettle, urn, electric cooker and access to the Hall through the serving hatch.

The use of the kitchen for serving drinks and food is free, however using the kitchen for cooking costs an extra £5.