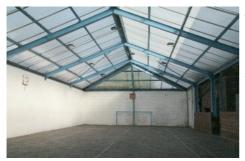

#### **Sports Arena**

The Sports Arena is a large covered area which is available for many sports activities and can be used for table sales.

Size approx.: 9.3m x 23.9m

Existing regular users Occasional users £20 per hour £25 per hour