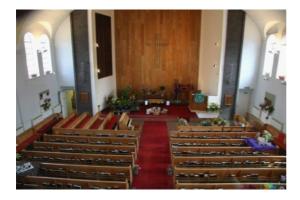

## Church

The main worship space of the church seats roughly 170 people. The area is fully accessible and includes use of toilet facilities and kitchenette in the foyer. There is an audio visual system including a screen. There is also a piano.