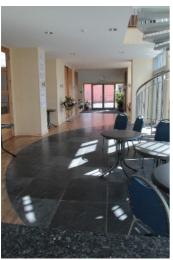

#### **Church Foyer**

The church foyer can be used for meetings and can accommodate roughly 20 people. Hire of the foyer includes use of a kitchenette and fully accessible toilets. Size approx.: 15.2m x 4m